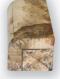

(Left: 1cm petrified wood on 2cm granite)

Available for several on our Gem Surfaces gemstone selections. With proper edging (ex. mitered edge) the resin backing is hidden. Ideal for backlit effect. Available in our current inventory. Please contact us for more information. (Right: agate gem layer 1cm on a 2cm engineered resin backing)