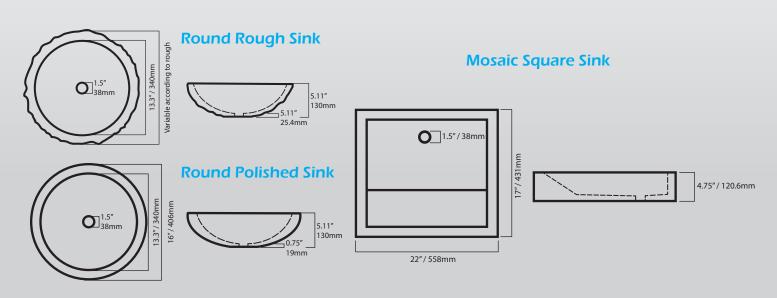

es. Please contact us for more information.

(Left: 1cm petrified wood on 2cm granite)



Available for several on our Gem Surfaces gemstone selections. With proper edging (ex. mitered edge) the resin backing is hidden. Ideal for backlit effect. Available in our current inventory. Please contact us for more information. (Right: agate gem layer 1cm on a 2cm engineered resin backing)



#### **Ultra Light-Weight Aluminum Backing**

Offers 75% reduction in weight, ideal for walls, ceilings, yachts, airplanes, and elevators. Available in select options in current inventory. Please contact us for more information.

#### **Custom cut-to-fit**

Gem Surfaces was created through imagination and innovation and because of this we welcome and encourage custom designs.

### Vessel Sink Specifications



# Product Specifications



|                            | TRANSLUCENT BACKING |          |          | GRANITE BACKING |          | ALUMINIUM BACKING |       | SOLID SLAB    |               |
|----------------------------|---------------------|----------|----------|-----------------|----------|-------------------|-------|---------------|---------------|
|                            | OPTION              | OPTION 2 | STANDARD | OPTION          | STANDARD |                   |       | SOLID<br>20mm | SOLID<br>30mm |
| GEM LAYER (mm)             | 5                   | 5        | 10       | 5               | 10       | 5                 | 10    | 20            | 20-30         |
| BACKING LAYER (mm)         | 10                  | 15       | 10       | 20              | 20       | 10