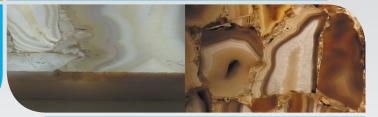

(Left: 1cm petrified wood on 2cm granite)

Available for several on our Gem Surfaces gemstone selections. With proper edging (ex. mitered edge) the resin backing is hidden. Ideal for backlit effect. Available in our current inventory. Please contact us for more information. (Right: agate gem layer 1cm on a 2cm engineered resin backing)