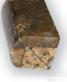

(Left: 1cm petrified wood on 2cm granite)

Available for several on our Gem Surfaces gemstone selections. With proper edging (ex. mitered edge) the resin backing is hidden. Ideal for backlit effect. Available in our current inventory. Please contact us for more information. (Right: agate gem layer 1cm on a 2cm engineered resin backing)