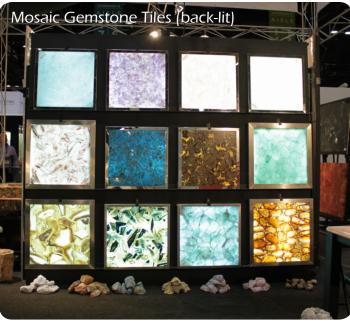

# Projects

Please note gemstones with (\*) **are available by special order only**. Please call for further details.

Mosaic gemstone slabs and tiles are available in all of our gemstone selections.

Please note gemstones with (\*) **are available by special order only**. Please call for further details.

Mosaic gemstone slabs and tiles are available in all of our gemstone selections.

Yellow Jasper

Please call for further details.

Please note gemstones with (\*) are available by special order only.

Mosaic gemstone slabs and tiles are available in all of our gemstone selections.

Zebradorite

Our Gem Decor line offers stunning Vessel Sinks, Bathtubs, Tabletops, and decor objects to suit even the most discerning of tastes.