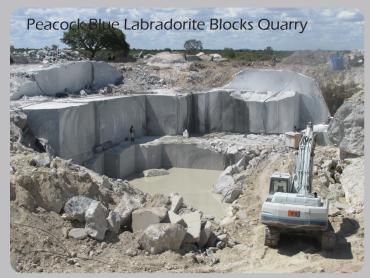

# Gemstone Rough, Blocks & Quarries

# Gemstone Rough, Blocks & Quarries

Gem Surfaces was established in 2004 and is part of the Norcross-Madagascar Group – a known leader in the gem and jewelry industry. We are the Mine owner, manufacturer, and distributor of Gem Surfaces and Gem Decor products.